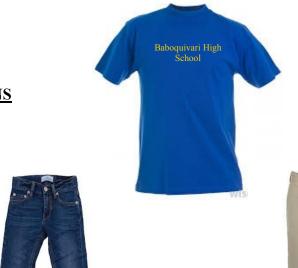

## **SOLID T-SHIRTS / SHIRTS**

(Color choices)

- WHITE
- GREY
- BLACK
- SCHOOL COLORS
  - Cobalt blue/yellow-gold

# GARMENT BOTTOM CHOICES

- BLUE JEANS
- NAVY BLUE PANTS
- TAN OR KHAKI PANTS

NO HOLES NO BAGGY NO SAGGY